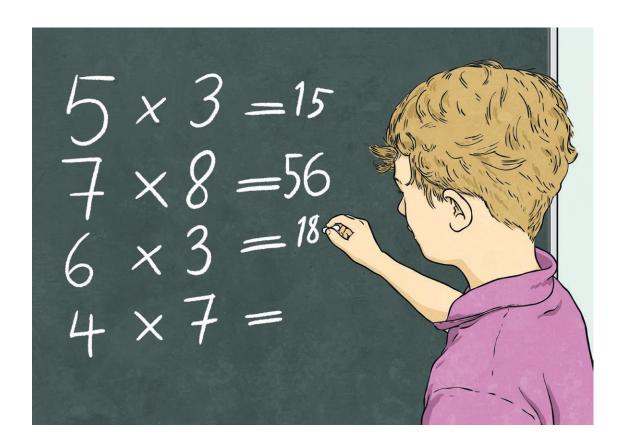

# Ultimate Times Table Daily Practice Booklet 1 Answers

$$5 \times 3 = 15$$
 $7 \times 8 = 56$ 
 $6 \times 3 = 18$ 
 $4 \times 7 =$ 

Name: